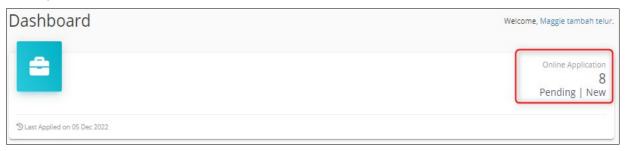

2. Select on Dashboard from the drop down list. The Online Application screen will appear. You may click to see the details.

Figure: 8