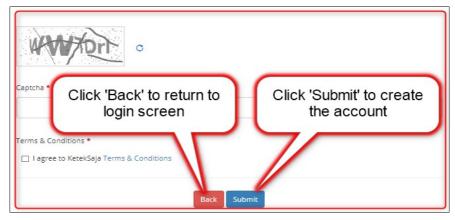

Figure: 2

3. Once you have entered all the necessary details in the fields, you can either click the 'Back' button to return to the login screen or you can click on the 'Submit' button to create the account