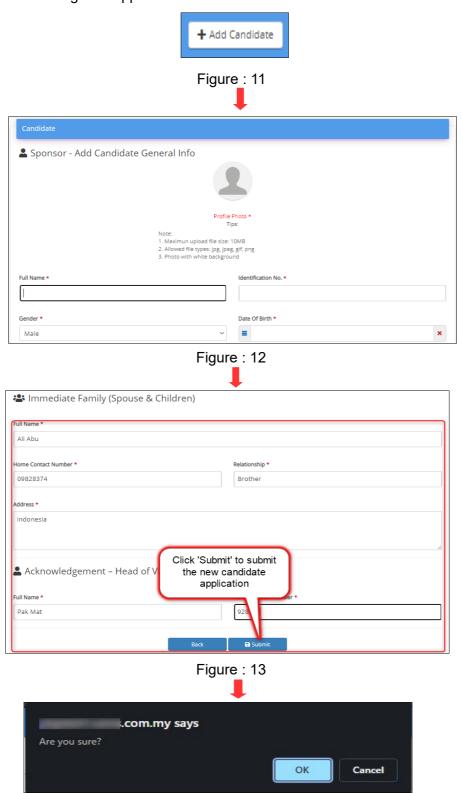

# 4. How to Add a New Candidate under the Sponsor?

 Click on the Add Candidate button on the dashboard to register the candidate under the Sponsor. Enter all of the candidate's details in the mandatory fields and submit the application for the Licensed Agent's approval.

Figure: 14