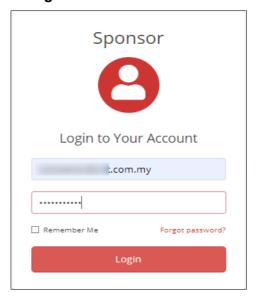

Figure: 5

6. The button will prompt you to the login page. Enter your email and password which you have registered with and click on 'Login'.

Figure: 6