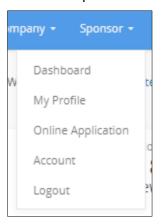

# 2. How to Access Sponsor Dashboard?

1. Once you have logged in, there will be an 'Sponsor' button on the top right of the screen. Click on 'Sponsor' and the menu will be in the drop down list.

Figure: 7