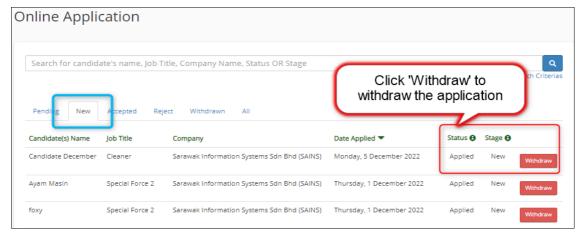

# 3. How to Withdraw an Online Application?

 Click on Online Application on the menu and there will be a list of online applications shown with different status. Note that the Pending Tab information is referring to application submitted by the Sponsor and is awaiting for the Licensed Agent verification. As for the New Tab information, it refers to the job application applied by the Licensed Agent.

Figure: 9

Figure: 10