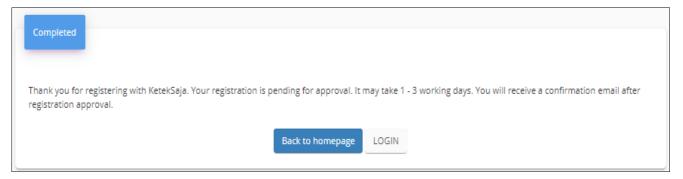

Figure: 3

4. After clicking the 'Submit' button, your registration is now pending for approval by the Administrator.

Figure: 4

Once approved by the Administrator, you can now click on the 'Login' button.