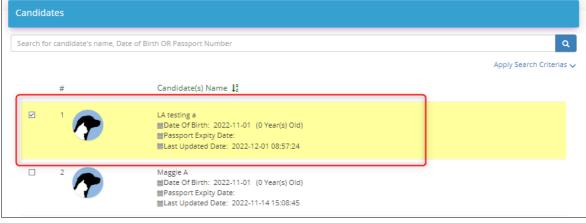

## 5. How to Apply Jobs by Company?

1. Click on Jobs by Company button on the top right of screen and a list of Employers will be shown. Select your preferable Employer and a list of vacancies will be shown under that Employer. Tick the boxes of the candidates that you want to apply for and submit the application.