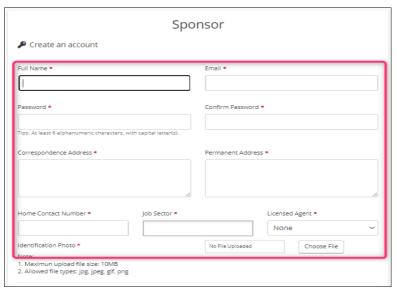

### 1. How to Sign Up/ Login for Sponsors Account?

 Go to either URL: https://keteksaja.com or https://keteksaja.asia. The URL will bring you to the KetekSaja homepage.

Figure: 1

2. Once you click on the '**Sign Up**' button, enter all the mandatory fields. Note that your Email and Password will be your login account once approved by the Administrator.