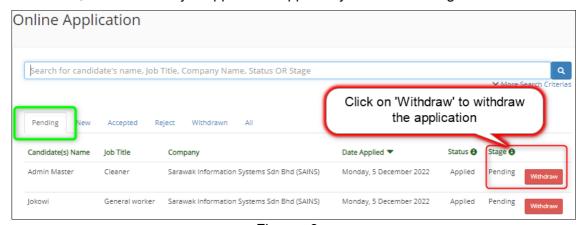

# 3. How to Withdraw an Online Application?

 Click on Online Application on the menu and there will be a list of online applications shown with different status. Note that the Pending Tab information is referring to application submitted by the Sponsor and is awaiting for the Licensed Agent verification. As for the New Tab information, it refers to the job application applied by the Licensed Agent.

Figure: 9

Figure: 10