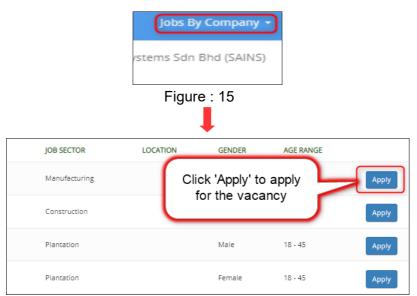

## 5. How to Apply Jobs by Company?

1. Click on Jobs by Company button on the top right of screen and a list of Employers will be shown. Select your preferable Employer and a list of vacancies will be shown under that Employer. Tick the boxes of the candidates that you want to apply for and submit the application.

Figure : 16

Figure: 19